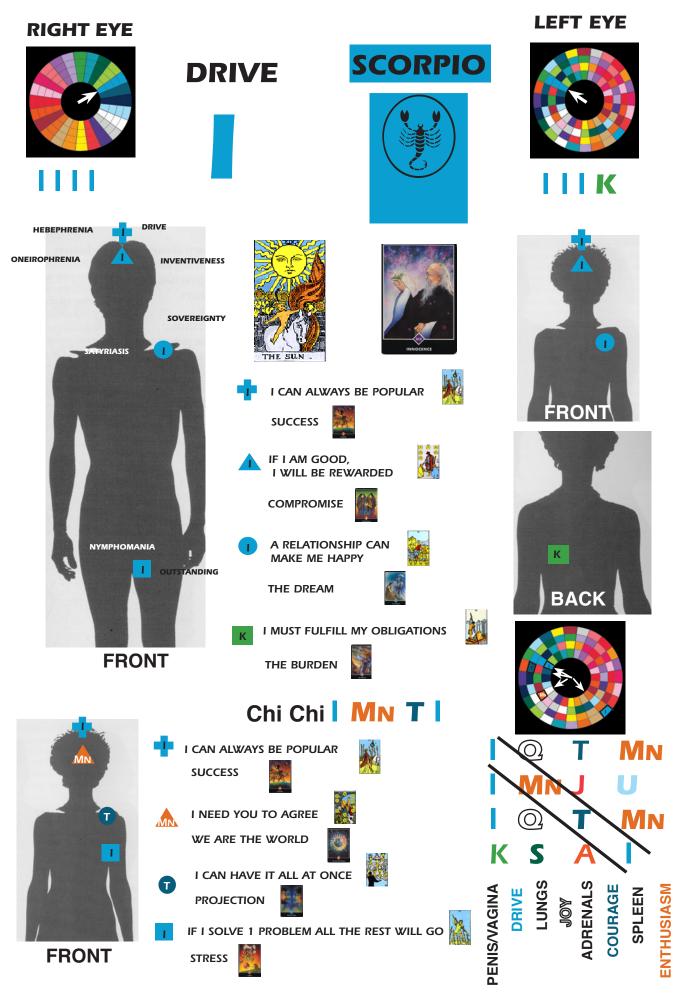

## PENIS/VAGINA Skyblue/Drive

This is the circuit of the third eye which we close during puberty when we polarise into opposite sexes. The organ is positively charged in the male and negative in the female. The female organ has the most powerfull healing force in existence. Through realising both the masculine and feminine in sex, we transform our drive from the mind to the heart.

The circuit wants everything extraordinary. The positive states of consciousness for the right eye are Drive, Inventiveness, Sovereignty and Outstanding. The Tarot card is the Sun/Innocence and in the left eye the sixes represent the moods. In the negative it is the hatred of rules and the conditions that we are subject to in the centres for the right eye are Hebephrenia; (a feeling that sex is silly), Oneirophrenia; (dreaming of doing something noone else has ever done), Satyriasis; (being Pan with nude nymphs) and Nymphomania; (never getting enough).

The circuit connects us with the passionate penetration of Scorpio and the form in nature is the Wolf who mates for life. The points on the body are the third eye, under left clavicle and the left crotch. The circuit in the left eye checks with one other organ, the duodenum which gives us tranquility.

Chi Chi shockpoints are felt in the body at: I- left back of skull and vertebra T2, MN- nose bridge, T- left top of clavicle, I- left armpit

For the first part of Scorpio during the Penis Vagina Chi Chi use Ramana Maharshi's 'Who am I " . Contacting the third eye will put you in touch with the Drive. You look crosseyed up and let the eyelids quiver.