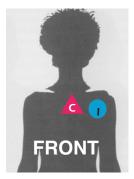

The points are the left ear, left rear shoulder and the left hip. And in the left eye the left nose and the left elbow are in the circuit.

The Chi Chi points in the body are: X- Left side skull and vertebra C4, C- Clavicle joint, I- Left under clavicle, X- Back of left shoulder joint.

#### **BIO-ELECTRICAL CIRCUITS LEGS** RIGHT EYE

## LEFT EYE

**MATURITY** 

FRONT

I WILL DIE IF I MAKE A MISTAKE

GOING WITH THE FLOW

I AM BRILLIANT

THE SOURCE

I AM THE SERVANT OF MY MIND