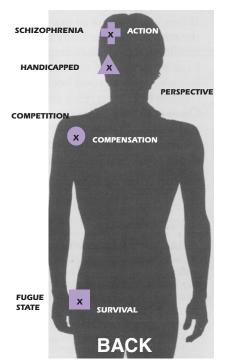

# X LEGS Violet/Action

The Legs are action and they connect us with the past. The upper parts give us the capacity, the knees are our charisma, the lower legs are the means and the foot and toes are the doing. They allow us meditation in action and in the negative they hate being receptive or still.

The positive gives us activity, perspective, compensation and survival. The negative states are: Schizophrenia (unable to function in logical sequences), Handicapped (unable to go anywhere without someone else determining your every step), Competition (exertion just to beat someone) and Fugue State (going with no particular destination just to get away from the past).