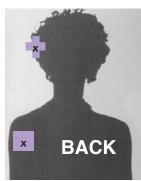

The points are the left ear, left rear shoulder and the left hip. And in the left eye the left nose and the left elbow are in the circuit.

The Chi Chi points in the body are: X- Left side skull and vertebra C4, C- Clavicle joint, I- Left under clavicle, X- Back of left shoulder joint.